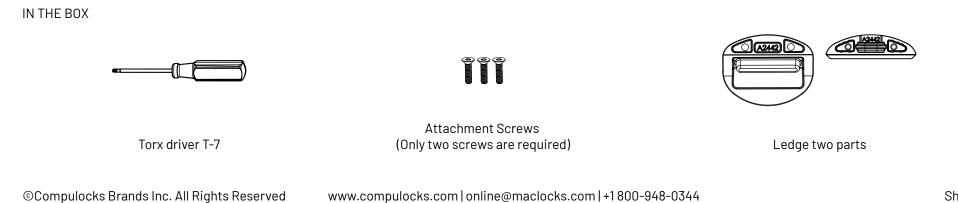

## **MacBook Pro (14-inch, M1-M4) Ledge Adapter** SKU:MBPR14LDG01 Assembly Instructions

1

## COMPULICKS

2

Sheet 1 of 1