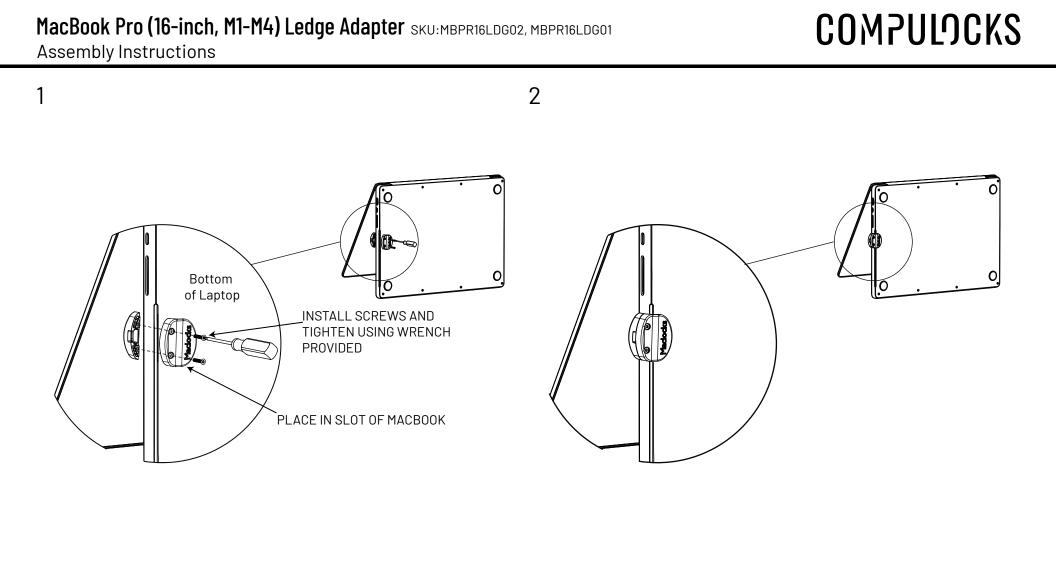

## **MacBook Pro (14-inch, M1-M4) Ledge Adapter** SKU:MBPR14LDG01 Assembly Instructions

1

## COMPULICKS

2

Sheet 1 of 1