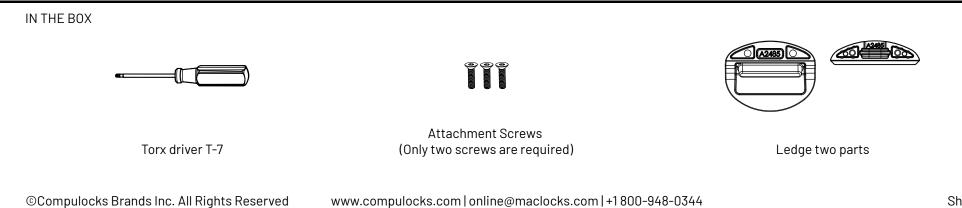

**MacBook Air (13.6-Inch, M2 & M3) Ledge Adapter** SKU:MBALDG04 Assembly Instructions

2

IN THE BOX

1

Ledge

Screwdriver

Attachment Screws (Only one screw is required)

©Compulocks Brands Inc. All Rights Reserved

www.compulocks.com/online@maclocks.com/+1800-948-0344

MacBook Air (15.3-Inch, M2 & M3) Ledge Adapter SKU:MBALDG05 Assembly Instructions COMPULICKS

2

IN THE BOX

1

Ledge

Screwdriver

Attachment Screws (Only one screw is required)