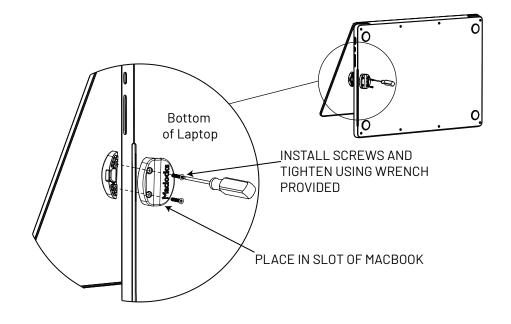

## **MacBook Pro (14-inch, M1-M4) Ledge Adapter** SKU:MBPR14LDG01 Assembly Instructions

1