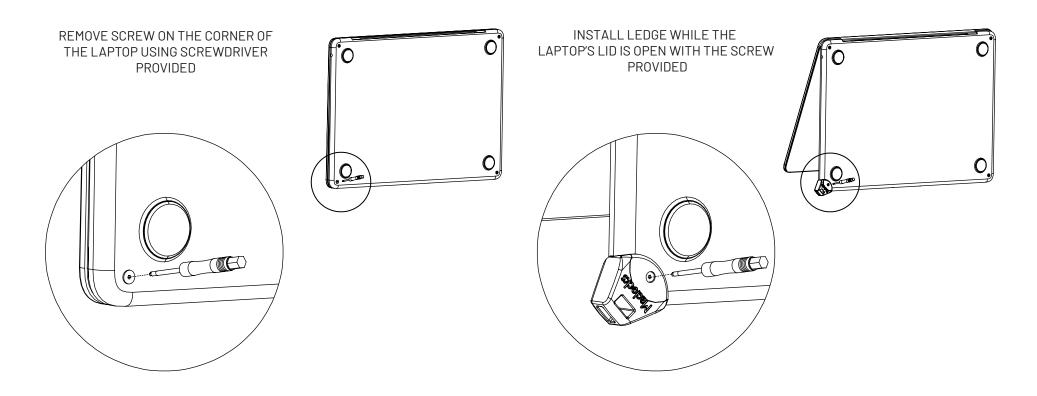

**MacBook Air (13.6-Inch, M2 & M3) Ledge Adapter** SKU:MBALDG04 Assembly Instructions

2

IN THE BOX

1

Ledge

Screwdriver

Attachment Screws (Only one screw is required)

©Compulocks Brands Inc. All Rights Reserved