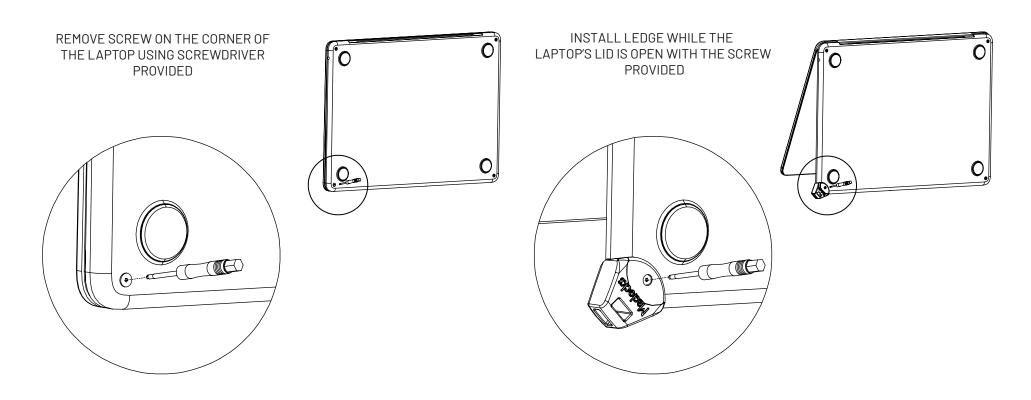

www.compulocks.com/online@maclocks.com/+1800-948-0344

MacBook Air (15.3-Inch, M2 & M3) Ledge Adapter SKU:MBALDG05 Assembly Instructions COMPULICKS

2

IN THE BOX

1

Ledge

Screwdriver

Attachment Screws (Only one screw is required)