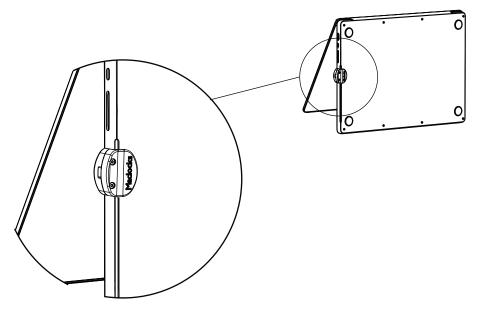

## **MacBook Pro (14-inch, M1-M4) Ledge Adapter** SKU:MBPR14LDG01 Assembly Instructions

1